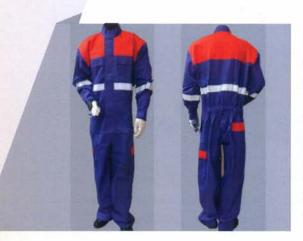

#### Hi Vis Coveralls with Reflector

- Flat coat collar.
- Two patch pockets on chest with YKK (brass/Nylon) zip fastening.
- Pen pocket on left sleeve.
- Two patch pockets on back.
- Side vents.
- Two trouser pockets.
- Elasticated back.
- Hangar loop on collar.

#### Boilersuit - S104

- Flat coat collar.
- Two patch pockets on chest with YKK (brass/Nylon) zip fastening.
- Pen pocket on left sleeve.
- Two patch pockets on back.
- Side vents.
- Two trouser pockets.
- Elasticated back.
- Hangar loop on collar.
- Velcro on chest