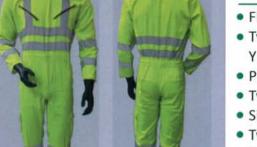

#### Hi Vis Coveralls with Reflector

- Flat coat collar.
- Two patch pockets on chest with YKK (brass/Nylon) zip fastening.
- Pen pocket on left sleeve.
- Two patch pockets on back.
- Side vents.
- Two trouser pockets.
- Elasticated back.
- Hangar loop on collar.