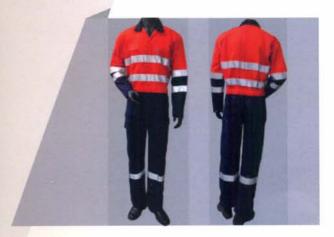

#### HI-VIS Coveralls with Reflector

- Flat coat collar.
- Two cut pockets on chest with YKK (brass/Nylon) zip fastening.
- Pen pocket on left sleeve.
- Two patch pockets on back.
- Side vents.
- Two trouser pockets.
- Elasticated back.
- Hangar loop on collar.

#### S-103 Raglan Coveralls with Reflector

- Flat coat collar.
- Two chest pocket with snap button.
- Pen pocket on left sleeve.
- Two patch pockets on back.
- Two trouser pockets.
- Elasticated back.
- Hangar loop on collar.