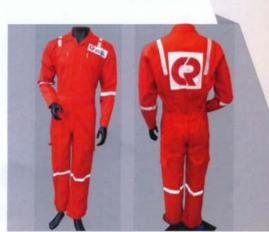

#### Boilersuit - S104

- Flat coat collar.
- Two patch pockets on chest with YKK (brass/Nylon) zip fastening.
- Pen pocket on left sleeve.
- Two patch pockets on back.
- Side vents.
- Two trouser pockets.
- Elasticated back.
- Hangar loop on collar.
- Velcro on chest

#### Boilersuit

- Flat coat collar.
- Two patch pockets on chest with YKK (brass/Nylon) zip fastening.
- Pen pocket on left sleeve.
- Two patch pockets on back.
- Side vents.
- Two trouser pockets.
- Elasticated back.
- Hangar loop on collar.

#### Boilersuit

- Flat coat collar.
- Two patch pockets on chest with snap button.
- Pen pocket on left sleeve.
- Two patch pockets on back.
- Two trouser pockets.
- Elasticated back.
- Hangar loop on collar.

#### Boilersuit - S104

- Flat coat collar.
- Two patch pockets on chest with YKK (brass/Nylon) zip fastening.
- Pen pocket on left sleeve.
- Two patch pockets on back.
- Side vents.
- Two trouser pockets.
- Elasticated back.
- Hangar loop on collar.