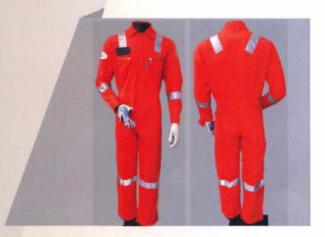

#### Boilersuit - S104

- Flat coat collar.
- Two patch pockets on chest with YKK (brass/Nylon) zip fastening.
- Pen pocket on left sleeve.
- Two patch pockets on back.
- Side vents.
- Two trouser pockets.
- Elasticated back.
- Hangar loop on collar.
- Velcro on chest