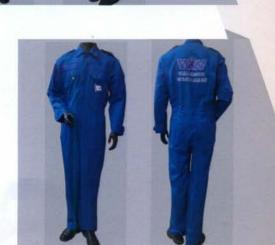

#### Coveralls with Reflector

- Flat coat collar.
- Two patch pockets on chest with YKK (brass/Nylon) zip fastening.
- Pen pocket on left sleeve.
- Two patch pockets on back.
- Side vents.
- Two trouser pockets.
- Elasticated back.
- Hangar loop on collar.

#### Double Coveralls with Reflector

- Flat coat collar.
- Two patch pockets on chest with YKK (brass/Nylon) zip fastening.
- Pen pocket on left sleeve.
- Two patch pockets on back.
- Side vents.
- Two trouser pockets.
- Elasticated back.
- Hangar loop on collar.

#### Boilersuit - S104

- Flat coat collar.
- Two patch pockets on chest with YKK (brass/Nylon) zip fastening.
- Pen pocket on left sleeve.
- Two patch pockets on back.
- Side vents.
- Two trouser pockets.
- Elasticated back.
- Hangar loop on collar.