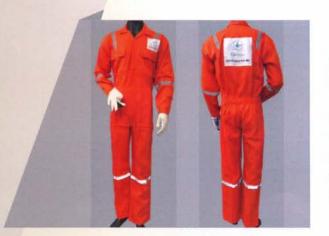

#### Coveralls with Reflector

- Flat collar.
- One patch Pocket.
- Pen pocket on left sleeve.
   Two patch pockets on back
- Two pocket on the lower side of shirt.
- Two trouser pockets.
- Elasticated back.
- Hangar loop on collar.

#### **Bib** Pant

- Flat coat collar.
- One chest pocket.
- Two trouser pockets.
- Elasticated back.
- Hangar loop on collar.