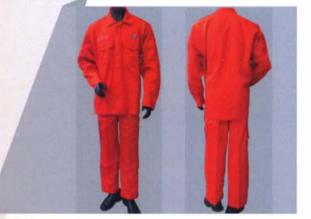

#### Boilersuit - S104

- Flat coat collar.
- Two patch pockets on chest with YKK (brass/Nylon) zip fastening.
- Pen pocket on left sleeve.
- Two patch pockets on back.
- Side vents.
- Two trouser pockets.
- Elasticated back.
- Hangar loop on collar.
- Velcro on chest

#### Boilersuit

- Flat coat collar.
- Two patch pockets on chest with YKK (brass/Nylon) zip fastening.
- Pen pocket on left sleeve.
- Two patch pockets on back.
- Side vents.
- Two trouser pockets.
- Elasticated back.
- Hangar loop on collar.

#### Boilersuit

- Flat coat collar.
- Two patch pockets on chest with snap button.
- Pen pocket on left sleeve.
- Two patch pockets on back.
- Two trouser pockets.
- Elasticated back.
- Hangar loop on collar.

#### Boilersuit - S104

- Flat coat collar.
- Two patch pockets on chest with YKK (brass/Nylon) zip fastening.
- Pen pocket on left sleeve.
- Two patch pockets on back.
- Side vents.
- Two trouser pockets.
- Elasticated back.
- Hangar loop on collar.