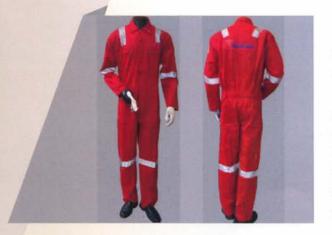

#### Coveralls with Reflector

- Flat collar.
- One patch Pocket.
- Pen pocket on left sleeve.
   Two patch pockets on back
- Two pocket on the lower side of shirt.
- Two trouser pockets.
- Elasticated back.
- Hangar loop on collar.

#### **Bib** Pant

- Flat coat collar.
- One chest pocket.
- Two trouser pockets.
- Elasticated back.
- Hangar loop on collar.