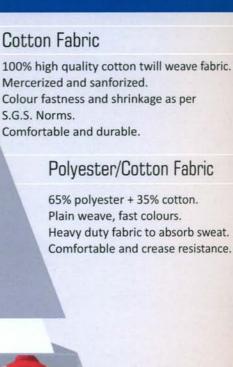

#### Cotton Fabric

100% high quality cotton twill weave fabric. Mercerized and sanforized. Colour fastness and shrinkage as per S.G.S. Norms. Comfortable and durable.

#### Polyester/Cotton Fabric

65% polyester + 35% cotton. Plain weave, fast colours. Heavy duty fabric to absorb sweat. Comfortable and crease resistance.