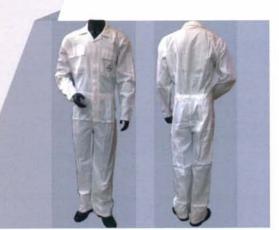

#### Cotton Fabric

100% high quality cotton twill weave fabric. Mercerized and sanforized. Colour fastness and shrinkage as per S.G.S. Norms. Comfortable and durable.

#### Coveralls

- Chinese collar.
- Two patch pockets on chest with velcro.
- Pen pocket on left sleeve.
- Two patch pockets on back.
- Side vents.
- Two trouser pockets.
- Elasticated back.
- Hangar loop on collar.