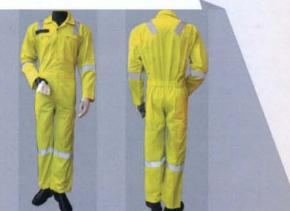

#### Hi Vis Coveralls with Reflector

- Flat coat collar.
- Two patch pockets on chest with YKK (brass/Nylon) zip fastening.
- Pen pocket on left sleeve.
- Two patch pockets on back.
- Side vents.
- Two trouser pockets.
- Elasticated back.
- Hangar loop on collar.