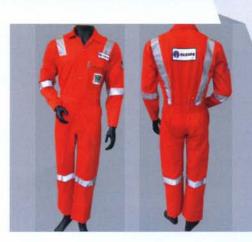

#### HI-VIS Coveralls with Reflector

- Flat coat collar.
- Two cut pockets on chest with YKK (brass/Nylon) zip fastening.
- Pen pocket on left sleeve.
- Two patch pockets on back.
- Side vents.
- Two trouser pockets.
- Elasticated back.
- Hangar loop on collar.

#### S-103 Raglan Coveralls with Reflector

- Flat coat collar.
- Two chest pocket with snap button.
- Pen pocket on left sleeve.
- Two patch pockets on back.
- Two trouser pockets.
- Elasticated back.
- Hangar loop on collar.