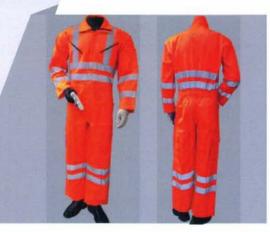

#### Hi Vis Coveralls with Reflector

- Flat coat collar.
- Two patch pockets on chest with YKK (brass/Nylon) zip fastening.
- Pen pocket on left sleeve.
- Two patch pockets on back.
- Side vents.
- Two trouser pockets.
- Elasticated back.
- Hangar loop on collar.

#### Coveralls with Reflector

- Flat collar.
- One patch Pocket.
- Pen pocket on left sleeve.
   Two patch pockets on back
- Two pocket on the lower side of shirt.
- Two trouser pockets.
- Elasticated back.
- Hangar loop on collar.

#### Coveralls with Reflector

- Flat coat collar.
- Two patch pockets on chest with snap button.
- Pen pocket on left sleeve.
- Two patch pockets on back.
- Side vents.
- Two trouser pockets.
- Elasticated back.
- Hangar loop on collar.

#### Coveralls with Reflector

- Flat coat collar.
- Two patch pockets on chest with YKK (brass/Nylon) zip fastening.
- Pen pocket on left sleeve.
- Two patch pockets on back.
- Side vents.
- Two trouser pockets.
- Elasticated back.
- Hangar loop on collar.