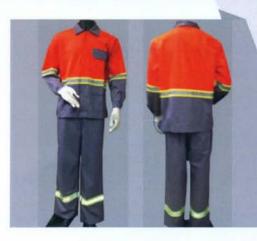

#### HI-VIS Coveralls with Reflector

- Flat coat collar.
- Two cut pockets on chest with YKK (brass/Nylon) zip fastening.
- Pen pocket on left sleeve.
- Two patch pockets on back.
- Side vents.
- Two trouser pockets.
- Elasticated back.
- Hangar loop on collar.