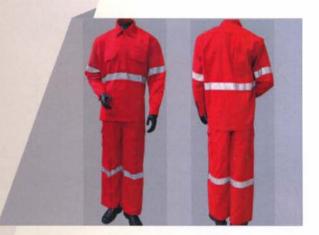

#### Hi Vis Coveralls with Reflector

- Flat coat collar.
- Two patch pockets on chest with YKK (brass/Nylon) zip fastening.
- Pen pocket on left sleeve.
- Two patch pockets on back.
- Side vents.
- Two trouser pockets.
- Elasticated back.
- Hangar loop on collar.

#### Coveralls with Reflector

- Flat collar.
- One patch Pocket.
- Pen pocket on left sleeve.
   Two patch pockets on back
- Two pocket on the lower side of shirt.
- Two trouser pockets.
- Elasticated back.
- Hangar loop on collar.

#### HI-VIS Coveralls with Reflector

- Flat coat collar.
- Two cut pockets on chest with YKK (brass/Nylon) zip fastening.
- Pen pocket on left sleeve.
- Two patch pockets on back.
- Side vents.
- Two trouser pockets.
- Elasticated back.
- Hangar loop on collar.

#### Coveralls with Reflector

- Flat coat collar.
- Two patch pockets on chest with snap button.
- Pen pocket on left sleeve.
- Two patch pockets on back.
- Side vents.
- Two trouser pockets.
- Elasticated back.
- Hangar loop on collar.

#### Coveralls with Reflector

- Flat coat collar.
- Two patch pockets on chest with YKK (brass/Nylon) zip fastening.
- Pen pocket on left sleeve.
- Two patch pockets on back.
- Side vents.
- Two trouser pockets.
- Elasticated back.
- Hangar loop on collar.

#### S-103 Coveralls with Reflector

- Flat coat collar.
- Two patch pockets on chest with snap button.
- Pen pocket on left sleeve.
- Two patch pockets on back.
- Two trouser pockets.
- Elasticated back.
- Hangar loop on collar.

#### S-103 Coveralls with Reflector

- Flat coat collar.
- Two patch pockets on chest.
- Pen pocket on left sleeve.
- Two patch pockets on back.
- Two trouser pockets.
- Elasticated back.
- Hangar loop on collar.