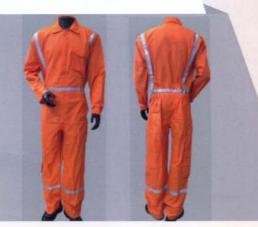

#### Hi Vis Coveralls with Reflector

- Flat coat collar.
- Two patch pockets on chest with YKK (brass/Nylon) zip fastening.
- Pen pocket on left sleeve.
- Two patch pockets on back.
- Side vents.
- Two trouser pockets.
- Elasticated back.
- Hangar loop on collar.

#### Boilersuit - S104

- Flat coat collar.
- Two patch pockets on chest with YKK (brass/Nylon) zip fastening.
- Pen pocket on left sleeve.
- Two patch pockets on back.
- Side vents.
- Two trouser pockets.
- Elasticated back.
- Hangar loop on collar.
- Velcro on chest