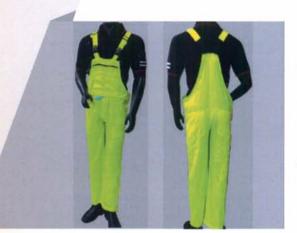

#### **Bib Pant**

- One patch pockets on chest with YKK (brass/Nylon) zip fastening.
- Pen pocket on left sleeve.
- Side vents.
- Two trouser pockets.
- Elasticated back.
- Hangar loop.