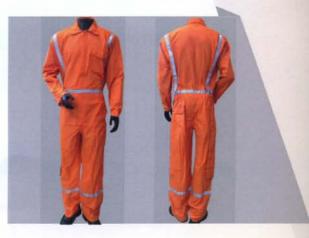

#### HI-VIS Coveralls with Reflector

- Flat coat collar.
- Two cut pockets on chest with YKK (brass/Nylon) zip fastening.
- Pen pocket on left sleeve.
- Two patch pockets on back.
- Side vents.
- Two trouser pockets.
- Elasticated back.
- Hangar loop on collar.

#### S-103 Raglan Coveralls with Reflector

- Flat coat collar.
- Two chest pocket with snap button.
- Pen pocket on left sleeve.
- Two patch pockets on back.
- Two trouser pockets.
- Elasticated back.
- Hangar loop on collar.