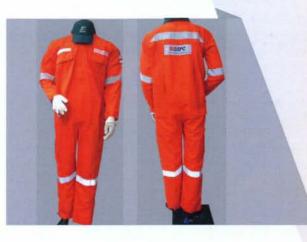

#### Coveralls with Reflector

- Flat collar.
- One patch Pocket.
- Pen pocket on left sleeve.
   Two patch pockets on back
- Two pocket on the lower side of shirt.
- Two trouser pockets.
- Elasticated back.
- Hangar loop on collar.

#### **Bib** Pant

- Flat coat collar.
- One chest pocket.
- Two trouser pockets.
- Elasticated back.
- Hangar loop on collar.