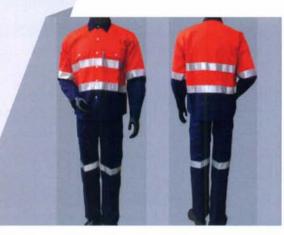

#### Coveralls with Reflector

- Flat collar.
- One patch Pocket.
- Pen pocket on left sleeve.
   Two patch pockets on back
- Two pocket on the lower side of shirt.
- Two trouser pockets.
- Elasticated back.
- Hangar loop on collar.

#### **Bib** Pant

- Flat coat collar.
- One chest pocket.
- Two trouser pockets.
- Elasticated back.
- Hangar loop on collar.