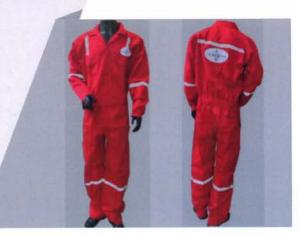

#### Boilersuit - S104

- Flat coat collar.
- Two patch pockets on chest with YKK (brass/Nylon) zip fastening.
- Pen pocket on left sleeve.
- Two patch pockets on back.
- Side vents.
- Two trouser pockets.
- Elasticated back.
- Hangar loop on collar.
- Velcro on chest

#### Boilersuit - S104

- Flat coat collar.
- Two patch pockets on chest with YKK (brass/Nylon) zip fastening.
- Pen pocket on left sleeve.
- Two patch pockets on back.
- Side vents.
- Two trouser pockets.
- Elasticated back.
- Hangar loop on collar.