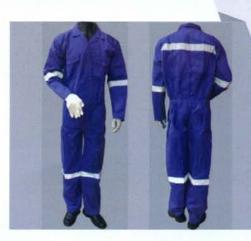

#### HI-VIS Coveralls with Reflector

- Flat coat collar.
- Two cut pockets on chest with YKK (brass/Nylon) zip fastening.
- Pen pocket on left sleeve.
- Two patch pockets on back.
- Side vents.
- Two trouser pockets.
- Elasticated back.
- Hangar loop on collar.

#### S-103 Raglan Coveralls with Reflector

- Flat coat collar.
- Two chest pocket with snap button.
- Pen pocket on left sleeve.
- Two patch pockets on back.
- Two trouser pockets.
- Elasticated back.
- Hangar loop on collar.

#### Boilersuit

- Flat coat collar.
- Two patch pockets on chest with snap button.
- Pen pocket on left sleeve.
- Two patch pockets on back.
- Two trouser pockets.
- Elasticated back.
- Hangar loop on collar.