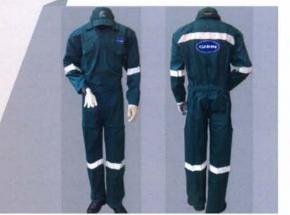

#### Hi Vis Coveralls with Reflector

- Flat coat collar.
- Two patch pockets on chest with YKK (brass/Nylon) zip fastening.
- Pen pocket on left sleeve.
- Two patch pockets on back.
- Side vents.
- Two trouser pockets.
- Elasticated back.
- Hangar loop on collar.

#### Boilersuit - S104

- Flat coat collar.
- Two patch pockets on chest with YKK (brass/Nylon) zip fastening.
- Pen pocket on left sleeve.
- Two patch pockets on back.
- Side vents.
- Two trouser pockets.
- Elasticated back.
- Hangar loop on collar.
- Velcro on chest