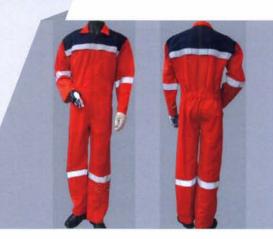

#### Coveralls with Reflector

- Flat coat collar.
- Two patch pockets on chest with YKK (brass/Nylon) zip fastening.
- Pen pocket on left sleeve.
- Two patch pockets on back.
- Side vents.
- Two trouser pockets.
- Elasticated back.
- Hangar loop on collar.

#### Double Coveralls with Reflector

- Flat coat collar.
- Two patch pockets on chest with YKK (brass/Nylon) zip fastening.
- Pen pocket on left sleeve.
- Two patch pockets on back.
- Side vents.
- Two trouser pockets.
- Elasticated back.
- Hangar loop on collar.